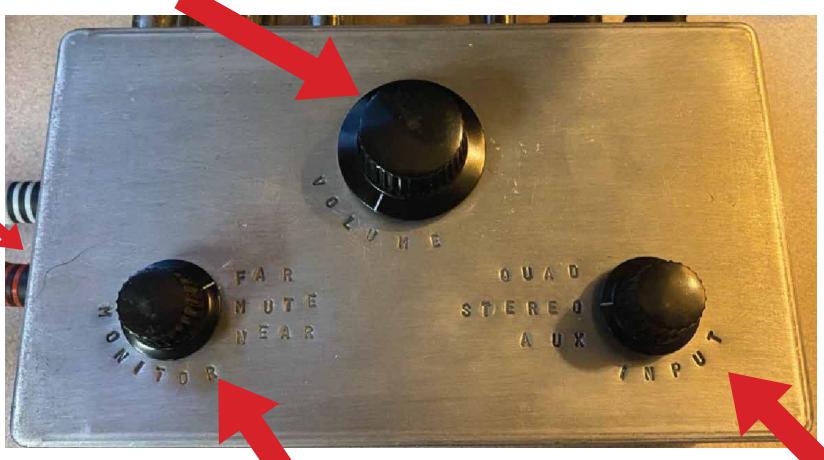

## Gemma's Passive Quad Monitor Controller

VOLUME: Controls level of selected input audio to selected output

AUX in: Stereo 1/8" Mini TRS available for plugging in the output of a phone, laptop, etc.

MONITOR: Three-position switch selects FAR (farfields), MUTE (middle position), or NEAR (nearfields). Farfields can be used for monitoring STEREO *or* QUAD sources.

INPUT: Three-position switch selects QUAD, STEREO, or AUX as the input source.

QUAD is normalled from the Soundcraft's Group 1-4 Outs and its inputs are also available on the Patch Bay; STEREO is hard-wired to the Control Room Output of the Soundcraft.